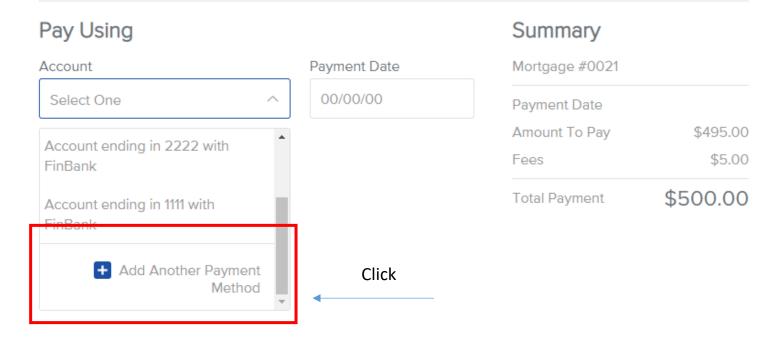

## Pay Using

Account

Account ending in 1111 with FinB...  $\vee$ 

Payment Amount

\$ 495.00

### Summary

Mortgage #0021

Payment Date

Amount To Pay

\$495.00

Fees

Payment Date

00/00/00

\$5.00

Total Payment

\$500.00