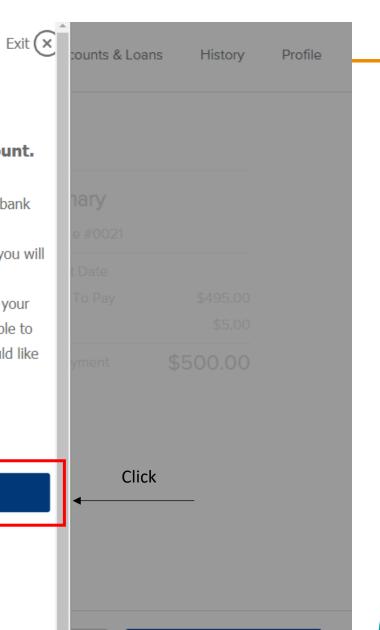

#### Let's connect your bank account.

We use Finicity to validate your bank account and routing number information. On the next page, you will be able to select your financial institution and then log in using your credentials, where you will be able to select any account that you would like to make a payment from.

To continue, please click on Next.

Next

Next