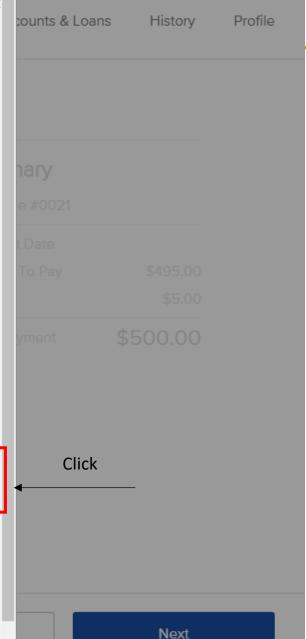

### Payment Information

## Pay Using

Account

Account ending in 1111 with FinB...  $\vee$ 

Payment Amount

\$ 495.00

### Summary

Mortgage #0021

Payment Date

Amount To Pay

\$495.00

Fees

Payment Date

00/00/00

\$5.00

Total Payment

\$500.00