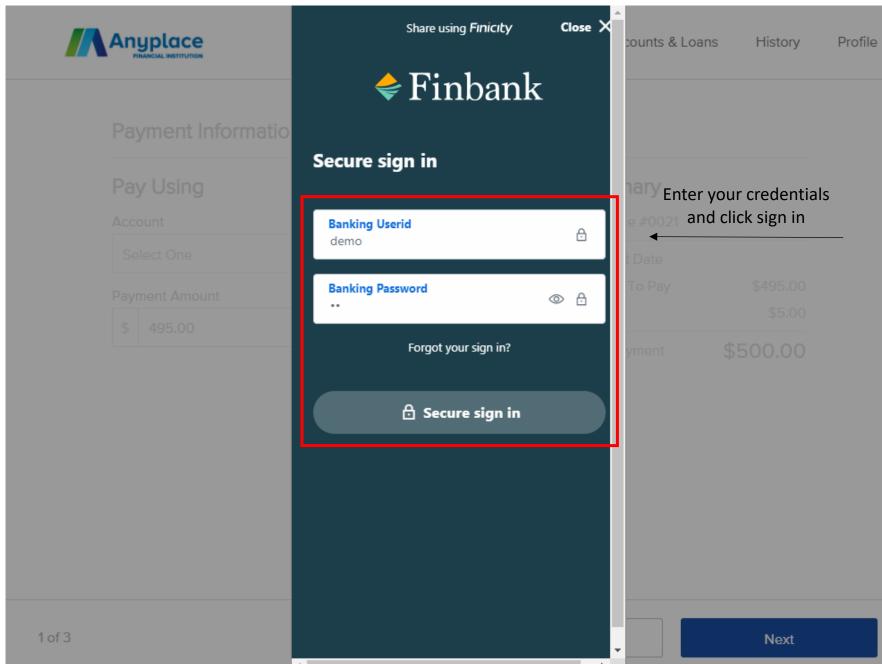

#### Let's connect your bank account.

We use Finicity to validate your bank account and routing number information. On the next page, you will be able to select your financial institution and then log in using your credentials, where you will be able to select any account that you would like to make a payment from.

## Pay Using

Account

Account ending in 1111 with FinB...  $\vee$ 

Payment Amount

\$ 495.00

### Summary

Mortgage #0021

Payment Date

Amount To Pay

\$495.00

Fees

Payment Date

00/00/00

\$5.00

Total Payment

\$500.00