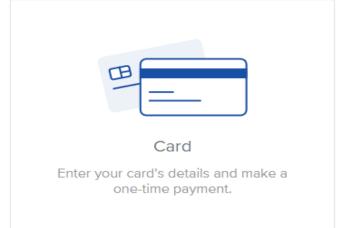

#### How Would You Like to Pay?

Anyplace SHANCIAL INSTITUTION

Please select bank or card, then click or tap Next below.

Select