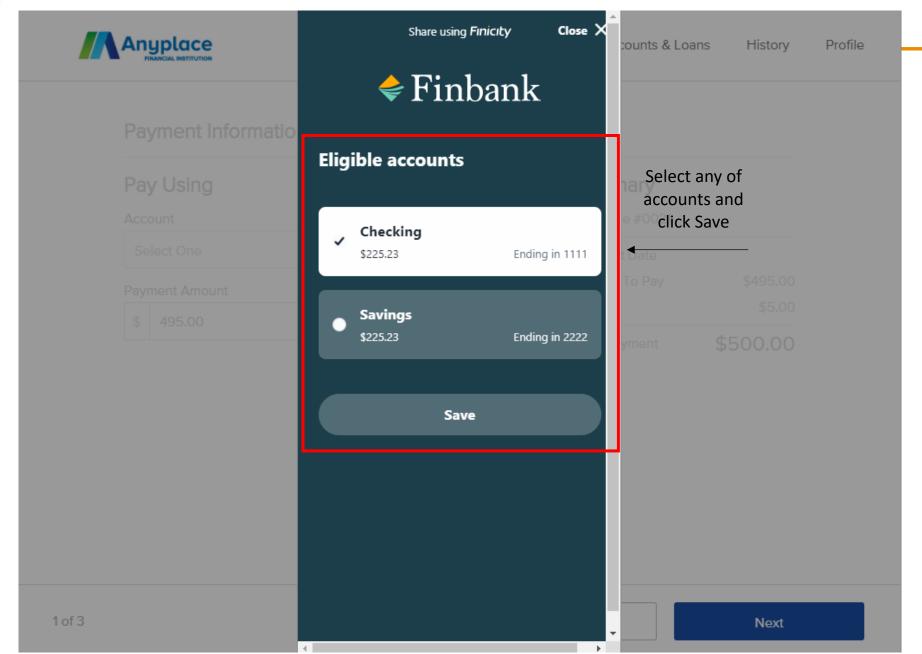

#### Let's connect your bank account.

We use Finicity to validate your bank account and routing number information. On the next page, you will be able to select your financial institution and then log in using your credentials, where you will be able to select any account that you would like to make a payment from.

## Pay Using

Account

Account ending in 1111 with FinB...  $\vee$ 

Payment Amount

\$ 495.00

### Summary

Mortgage #0021

Payment Date

Amount To Pay

\$495.00

Fees

Payment Date

00/00/00

\$5.00

Total Payment

\$500.00