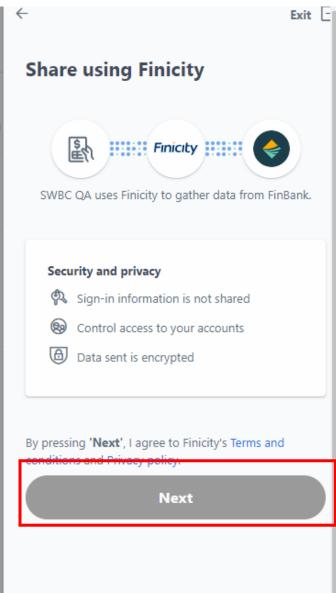

#### Let's connect your bank account.

We use Finicity to validate your bank account and routing number information. On the next page, you will be able to select your financial institution and then log in using your credentials, where you will be able to select any account that you would like to make a payment from.

To continue, please click on Next.

Next

Next