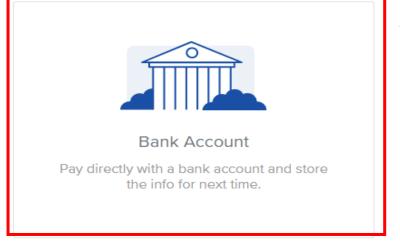

#### Let's connect your bank account.

We use Finicity to validate your bank account and routing number information. On the next page, you will be able to select your financial institution and then log in using your credentials, where you will be able to select any account that you would like to make a payment from.